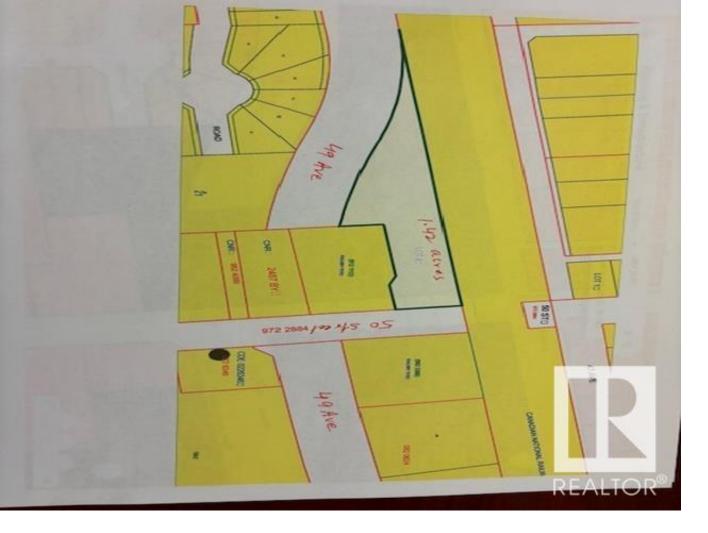

## 4814 50 Street Stony Plain AB

\$799,900

1.42 acres, more or less, located at 4814 50 street in Stony Plain. This excellent piece of land is located in GENERAL COMMERCIAL DISTRICT(C2) of Stony Plain. Site is easily accessible, has great visibility. This district provides for a board range of business and may include RESIDENTIAL DEVELOPMENTS. Good piece of land for commercial, business and residential, mixed use type developments. But Stony Plain administration approvals are required for developments.