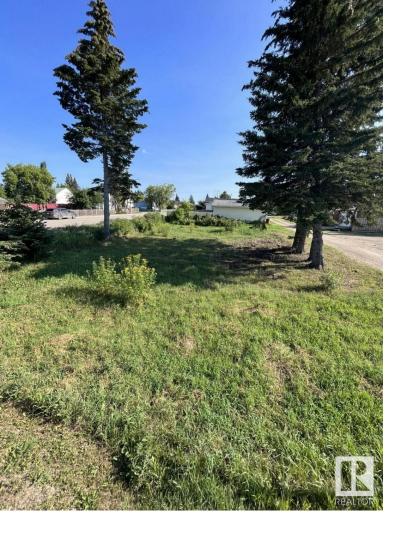

## 4816 49 Street Evansburg AB

\$17,500

This Excellent Treed Residential Lot in Evansburg is the Perfect Spot for Your New Home! Close to the Schools, the Playground, Shopping and Other Amenities, it is Centrally Located. Also it is Minutes Away From the Pristine Pembina Park and Only a 1/2 hour Drive to Drayton Valley and Less Than an Hour to Edmonton. For Only \$18,500, This One is Definitely Worth Taking a Look At!