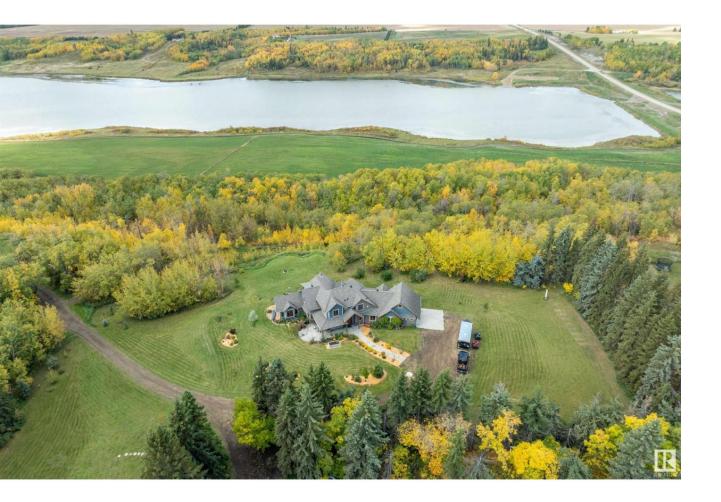

## Rural Leduc County Alberta

AMAZING VIEWS in all directions from this fabulous 3306 sq. ft. 2 story beauty on 30 acres +/- OVERLOOKING & offering LAKEFRONT access to COAL LAKE, yet a short drive to Millet, Leduc & Nisku. With no basement this home offers a SUN DRENCHED view from the many HI END EUROPEAN WINDOWS & doors in this UNIQUE HOME. The main floor offers 2380 sq. ft. where you will find a gorgeous GREAT ROOM with FIREPLACE & LUXURY VINYL PLANK, TIMELESS HICKORY CABINETS with BI STAINLESS APPLIANCES & gas stove, tile floors, EXOTIC GRANITE, formal dining room & a perfect CORNER SUN ROOM with stove where you can just sit in enjoy. A bath with the so cute 2 LEVEL SINKS, a 2nd. bedroom/den, spacious laundry, mud room & furnace room. The primary, offers the same GREAT VIEWS & a SPA ENSUITE with tub & shower! Up the GLASS & WOOD STAIRCASE to 926 sq.ft with a BONUS ROOM, balcony, 2 large bedrooms, & 4 pc. bath. RICH WOOD BEAMS, custom interior doors, solid wood front door, OVERSIZED GARAGE, STAMPED & COVERED CONCRETE PATIOS & more! (id:6769)