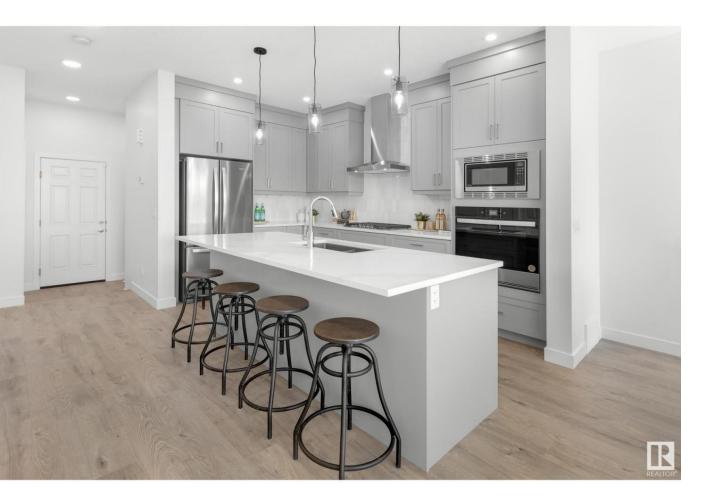

## Edmonton Alberta

\$576,183

\*WEST FACING YARD, BACKING A WALKING PATH\* The CYPRESS by Brookfield Residential offers 1912sqft (builder size) of stylish and functional living in the desirable SW community of Chappelle Gardens. Open concept main floor offers 9ft ceilings, 3CM quartz in the kitchen, luxury vinyl plank flooring, electric fireplace in the living room and spindle railing on the staircase. The beautifully upgraded kitchen includes a chimney hoodfan, french door fridge with an internal ice/water dispenser, GAS COOKTOP, a built in wall oven and built in microwave, dishwasher, and ceiling height cabinet risers. The second level features a generously sized bonus room with a window, a full size laundry room (front load washer/dryer incl) and 3 spacious bedrooms. Upstairs bathrooms enjoy 3CM quartz countertops and ceramic tile. Upgraded primary ensuite with a glass shower and dual vanities. Front landscaping included and one side of your chain link fence at the back, no landscaping deposit! Photos of showhome. Sorry NO SIDE ENTRY (id:6769)