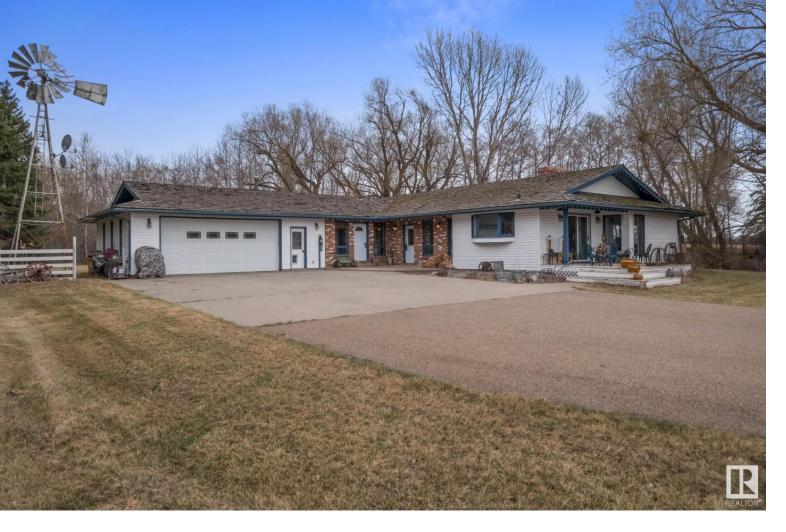

## 48177 Rge Rd 245 Rural Leduc County AB \$550,000

Fantastic private 2356 sqft bungalow on 4.8 acres paved all the way to the highway! Conveniently located, only 10 minutes to Leduc, Nisku & airport. Lots of beautiful, mature trees & a creek that runs through the property in springtime. Luxurious, well-built open living space features loads of natural light in every room, vaulted cedar ceiling, gorgeous hardwood flrs, 2 brick-faced woodburning fireplaces with log lighters. Generous bdrms, a huge 5-pc bath w/ his/hers sinks & master bedroom w/ walk-in closet & ensuite. 2x6 wall construction & triple pane windows keep this home very insulated - cool in the summer & warm in the winter. Enjoy country nights barbecuing on the built-in Weber natural gas BBQ unit then relax at the firepit under the stars. 26x24 att heated garage with floor drain. 28x26 detached heated garage. Massive cement pad (over 1000 sqft) - lots of room for parking. 1/2 acre fenced for dogs + doggy door into the attached garage. Shingles nearing end-of life expectancy - priced accordingly.