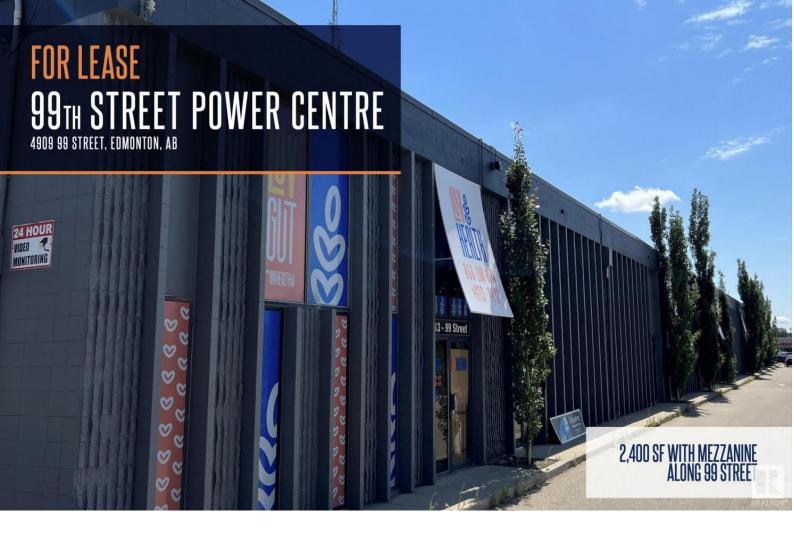

## 4819 99 Street Edmonton AB

\$(

Take advantage of being positioned along a major arterial road, 99 Street, that links the south of Edmonton to Downtown and provides ample exposure to over 28,000 vehicles per day. The available spaces feature a practical mixture of showroom, office and warehouse spaces with grade loading and is zoned as Industrial Business (IB), allowing for a wide range of uses. +/-2,400 SF high exposure bay with mezzanine for lease. Well-maintained property with excellent visibility and signage. Ample front and rear parking on site. Positioned along 99 Street, the property allows for easy access to other major arterial roads such as Gateway Boulevard, Calgary Trail and Whitemud Drive.