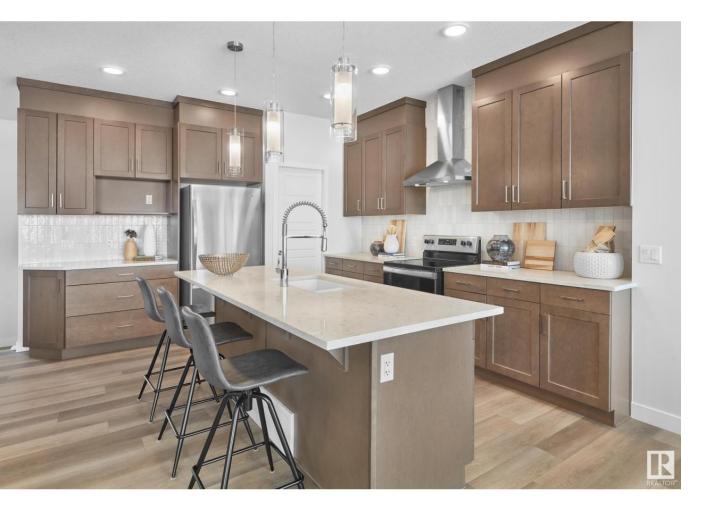

## Edmonton Alberta

\$623,611

\*\$3,000 TOWARDS WINDOW COVERINGS AND \$3,000 TOWARDS MOVING EXPENSES\* The Robson by Brookfield Residential is our 2255 sq.ft. 3 bed + den home located in Edmonton's award winning Chappelle Gardens. Located on Cawsey Terrace, including a WEST FACING yard backing onto a walk way and just steps from Donald R. Getty. This design offers a MAIN FLOOR DEN and full bathroom with a glass shower. The Robson is our widely known design because of the estate-like curved staircase facing the living room and kitchen. The kitchen is equipped with our DESIGNER KITCHEN PACKAGE, including a chimney hoodfan, GAS RANGE, french door fridge with internal ice/water dispenser, built in microwave and dishwasher. Upstairs, all 3 bedrooms have walk in closets and then bathrooms include 3CM quartz/ceramic tile. The primary ensuite offers dual vanities, a tub and a glass shower. Your laundry room is also equipped with a washer/dryer. We've included a 13X10 PRESSURE TREATED WOOD DECK for your convenience. Please Note: NO SIDE ENTRANCE. (id:6769)