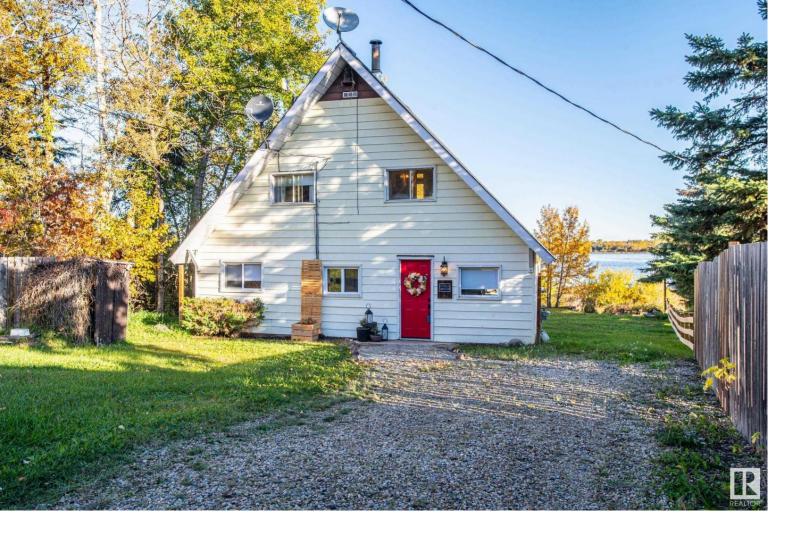

## 482 Lakeview Drive Rural Lac Ste. Anne County AB \$299,900

Welcome to the Good Life in this charming lakeside A-frame year round home located in Sandy Beach. Attractively updated. Main floor includes an open living room with gas fireplace and updated kitchen. There is also 3-pce bath and a storage room with laundry facilities. Main floor opens unto a huge deck overlooking the lake. Upstairs there are 2 bedrooms. Large master includes a storage closet and opens onto a balcony overlooking the lake. 1400 gallon cistern. Foundation is wood beams resting on cinder blocks Outer perimeter is supported by 12 in. by 12 inch pressure treated beams on grade. . A must see. Listing Presented By: