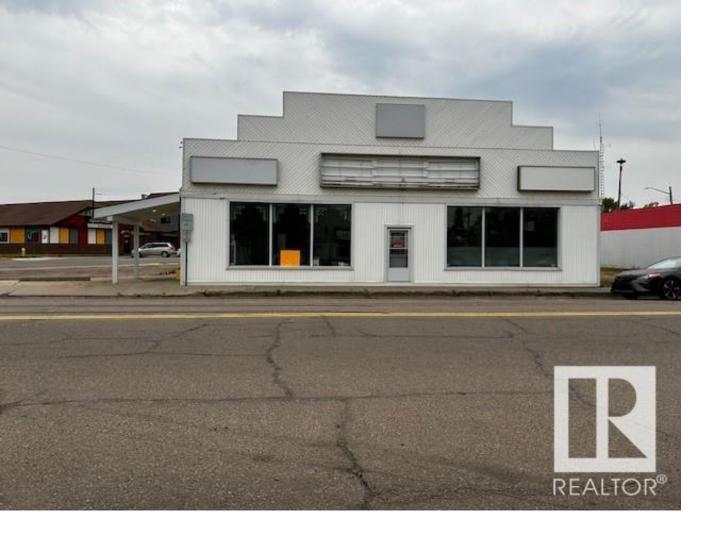

## 4820 51 Street Lamont AB

\$330.000

Location Location... for this approx 4500 sq ft renovated commercial multi-use building right in the middle on main street in the Town of Lamont. Newer metal roof and insulation throughout. 3phase 200 amp power and natural gas for heat. Solid well kept building that was last used as a retail sales space and a large mechanical service and retail parts area. Fully serviced. The four lots involved allows for an abundance of parking and if required expansion. Lamont is approximately 15 minutes east on Highway 15 from the Scotford/Fort Saskatchewan/Redwater Heartland Industrial Corridor and is on a major highway route to the Conklin/Fort McMurray oil activity. Elk Island National Park is 3 paved miles to the south. Lamont has many amenities such as an active modern hospital, recreational facilities for indoor and outdoor activities, schools from K-12 and an active vibrant business sector. Great investment property. Opportunity Is Knocking....