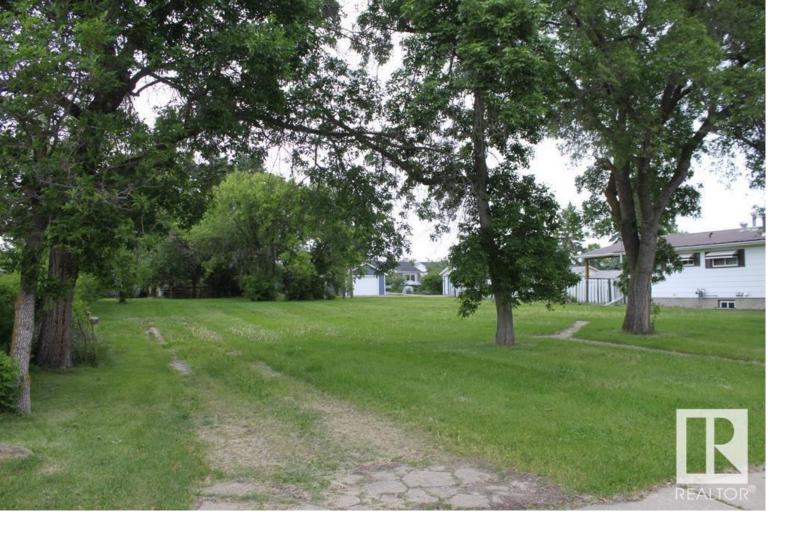

## 4820 54 Avenue Tofield AB

\$89,900

DOUBLE LOT! Build your home and garage/shop and still have lots of room for your RV, boat, etc...Rare find in Tofield - Double lot in mature area of town just a short walk to the arena, curling club and fair grounds and to the library and shopping. Lot measures 100 ft x 140 ft. Tofield has two schools, a health centre, medical clinic, pharmacies, dental offices, plus many other businesses. Situated only 30 minutes from Edmonton and Sherwood Park and 45 minutes from the Edmonton International Airport (YEG). Welcome to Tofield, Welcome home!