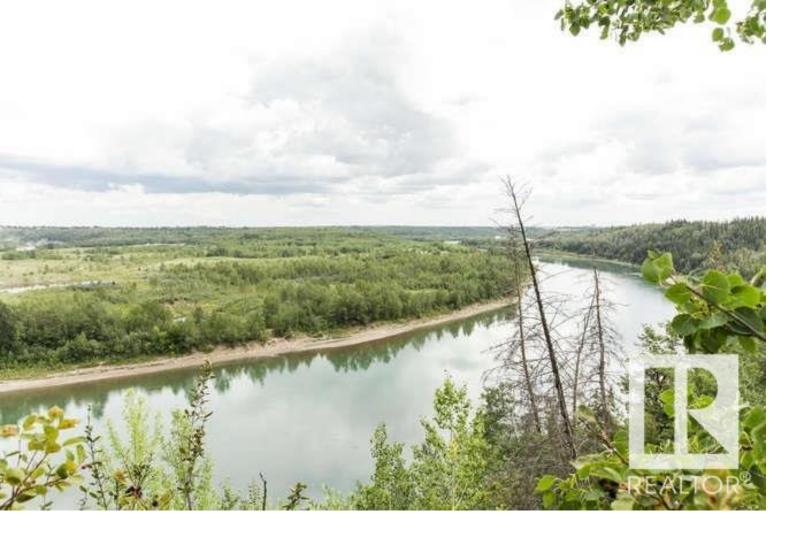

## Edmonton Alberta \$1,150,000

DREAM STREET! Build your legacy. Imagine the possibilities for a unique estate home on 73 foot frontage on Donsdale Drive. 12,825 SQ FT one four premier lots on the river's edge on Donsdale Drive. No time limit to build, choose your own builder. Some architectural controls apply. The lot is fully serviced and ready to build. Visualize manicured grounds evocative gardens a sprawling estate that boasts privacy and serenity with spectacular views within the city limits. Mature trees tower over the property offering a park-like setting. Make it your ultimate achievement award...a family legacy. Endless possibilities for a great family estate Prestigious Donsdale Drive on the river is home to some of Edmonton's finest estate homes. Easy access to all amenities. Fully serviced and ready to build SPECTACULAR! (id:6769)