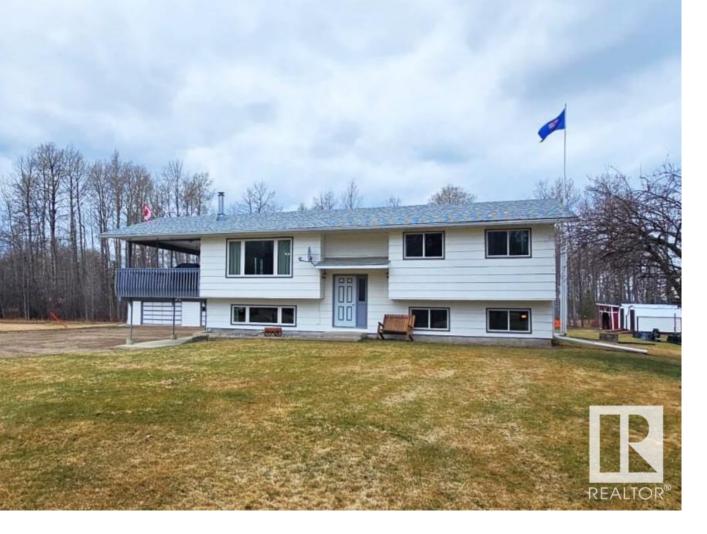

## 48222 Range Road 90 Rural Brazeau County AB

\$522,500

Wonderful 6.94 acres only a 10 min drive from Drayton Valley! This 1144 sqft home shows beautifully, as it's been thoroughly maintained over the years. On the main floor you have a large kitchen, living room & dining room w/ access to the huge, covered deck through french doors. Completing the main floor is the master bed w/ a 2-piece ensuite, 2nd & 3rd bedrooms & 4-piece bath. The lower floor boasts a beautiful wood burning stove in the brightly lit family room. Additionally, there's the 4th bedroom, laundry space, 3-piece bath & walk out entrance into the carport. The property offers a triple detached garage w/ wood cook stove & many outbuildings, such as 6 storage sheds, 2 lean-to's, a lean-to barn (all tin roofs)2 cattle waterers & a heated, insulated sea can. Additional features are a back-up generator, new shingles on house & garage & triple pane windows throughout! The property has a 2nd entrance at the north end that's gated and it's within a 5/10 min horse ride to the Pembina River riding trails!