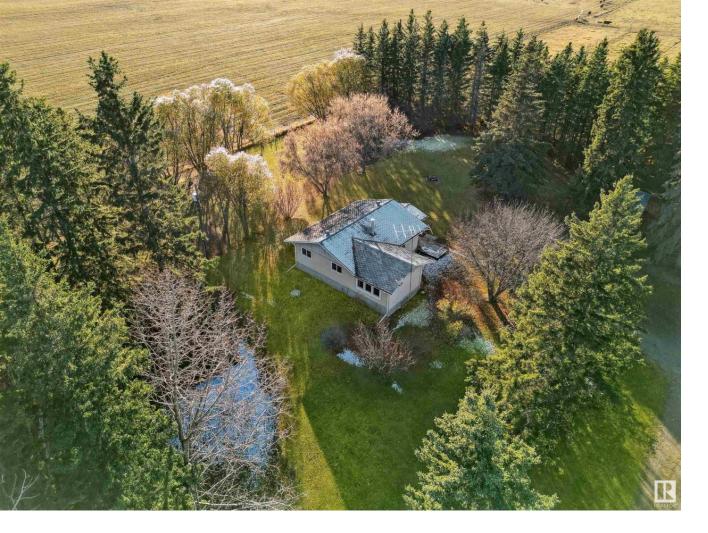

## 48224 Range Road 81 Rural Brazeau County AB

\$399 900

Situated in the desirable Brazeau County area this charming country acreage is only minutes from town on all pavement. 11.23 acres provides ample space for all your farming dreams. The adorable 3 bedroom home features new windows that boast the stunning views on all sides, a large kitchen, new furnace and a new septic system. The mature yard showcases a massive garden, fire pit area, many kinds of flowers, saskatoon, apple, choke cherry trees, a historic dove tailed barn, spacious workshop, and lots of grass to run and play. Large dog run with shelter, and multiple pens in page wire for goats, sheep and chickens. Truly an animals paradise! Artesian well just for the animals, multiple pipe corrals, pens and lean to shelters, perimeter fenced, pipe alleyway and shoot for loading livestock. It is a place where you can enjoy life's simple pleasures, like hanging clothes on the line, building tree forts, and calling the kids in for supper with a dinner bell. Perfect for creating a lifetime of memories!