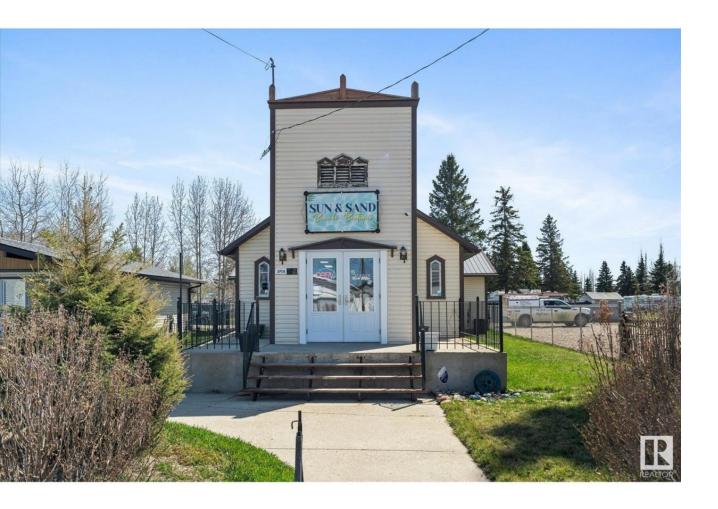

## Rural Lac Ste Anne County Alberta

\$409,900

In the heart of Albert Beach, just steps from the lake! This former 1940s church has been expanded, structurally upgraded, and transformed into a charming Beach Boutique. Recent improvements include new flooring, lighting, and entrance doors. Features a low-maintenance metal roof, wheelchair ramp, kitchen, 2 bathrooms, spacious open-concept showroom, plus front and rear parking. Incredible exposure on a high-traffic main street, directly across from the beautifully updated Beachside Grind, Beachside Market, and boat launch. Enjoy stunning lake views from the front deck! Zoned C-1 Commercial with endless permitted uses-retail (already set up!), bakery, bar, daycare, office, pet grooming, and more. A rare opportunity to own a piece of history in a thriving lakeside community. (id:6769)