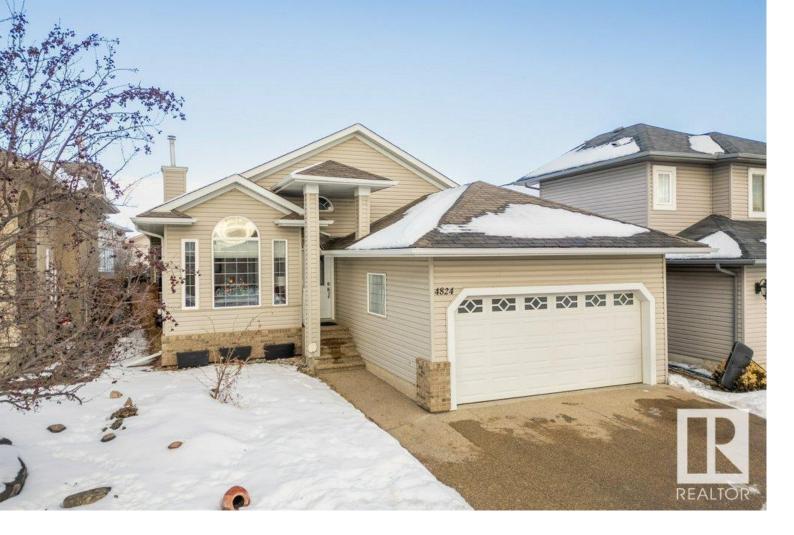

## Edmonton Alberta

\$549,900

Welcome to this stunning bungalow offering over 1,800 sq. ft. of beautifully designed living space! The open-concept floor plan & vaulted ceilings create a sense of elegance & spaciousness. Just off the front entrance, you'll find a versatile room with French doors and large windows, filling the space with natural light, perfect for a home office, or cozy retreat. The kitchen features rich maple cabinets, a gas stove, & a large island that comfortably seats four, making it ideal for casual dining or entertaining. A tasteful partial wall adds character, subtly dividing the dining & living areas. The main floor includes a luxurious primary bedroom with a 4-pc ensuite, two additional bedrooms, a second full bathroom, & convenient main floor laundry. A double attached garage provides added convenience. The open basement awaits your vision, ready to be transformed into the ultimate recreation space or additional living quarters. Don't miss this exceptional home in the welcoming community of Brintnell! (id:6769)