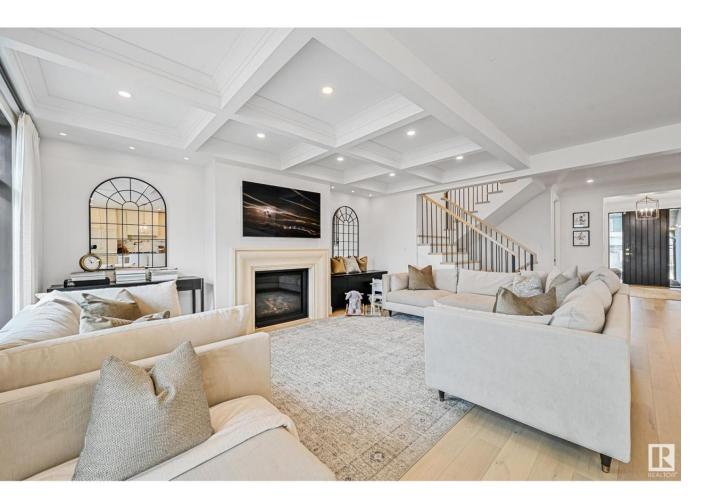

## Edmonton Alberta

\$1,575,000

Picture-Perfect Living nestled on a quiet street, steps to natural reserve/river. Keswick on the River is an exclusive neighborhood w/superior architectural requirements to maintain a higher standard of quality. With 5000sf+ of living space, interiors of this home exudes a refined elegance w/carefully chosen finishes & exquisite details that highlight both sophistication/comfort. Upgraded throughout & shows immaculate. 6 bedrms+den, 5 bathrms & multiple living/dining spaces. A sunny South backing lot welcomes you through an open floorplan featuring a great room w/coffered ceilings, timeless mantle & gas fireplace, beautiful chef's kitchen complete w/premium appliances, butler's pantry & add'l storage. Formal dining room as well as dining nook w/direct access to deck for evening bbqs. Den for home office/library. 4 bedrms on upper level, each w/access to private bathrms. Lower level offers dual recreation spaces, wet bar & 2 bedrms (or gym). Upgrades: mechanicals, framing, millwork, smart tech home +more. (id:6769)