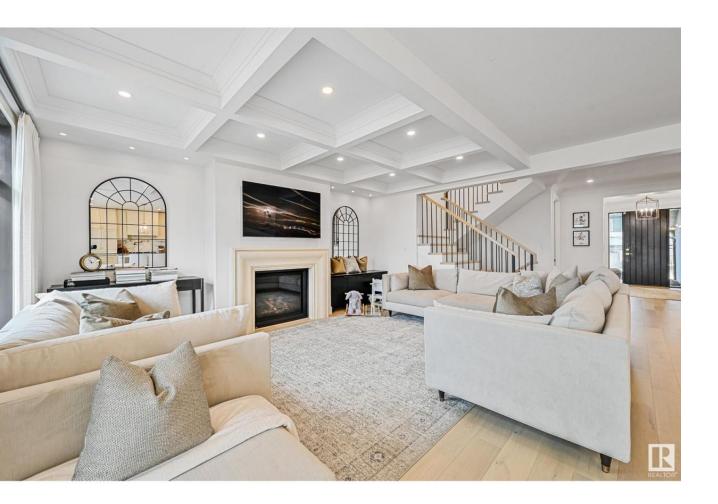

## Edmonton Alberta

\$1,500,000

Picture-Perfect Living nestled on a quiet street, steps to natural reserve/river. Keswick on the River is an exclusive neighborhood w/superior architectural requirements to maintain a higher standard of quality. With 5000sf+ of living space, interiors of this home exudes a refined elegance w/carefully chosen finishes & exquisite details that highlight both sophistication/comfort. Upgraded throughout & shows immaculate. 6 bedrms+den, 5 bathrms & multiple living/dining spaces. A sunny South backing lot welcomes you through an open floorplan featuring a great room w/coffered ceilings, timeless mantle & gas fireplace, beautiful chef's kitchen complete w/premium appliances, butler's pantry & add'l storage. Formal dining room as well as dining nook w/direct access to deck for evening bbqs. Den for home office/library. 4 bedrms on upper level, each w/access to private bathrms. Lower level offers dual recreation spaces, wet bar & 2 bedrms (or gym). Upgrades: mechanicals, framing, millwork, smart tech home +more. (id:6769)