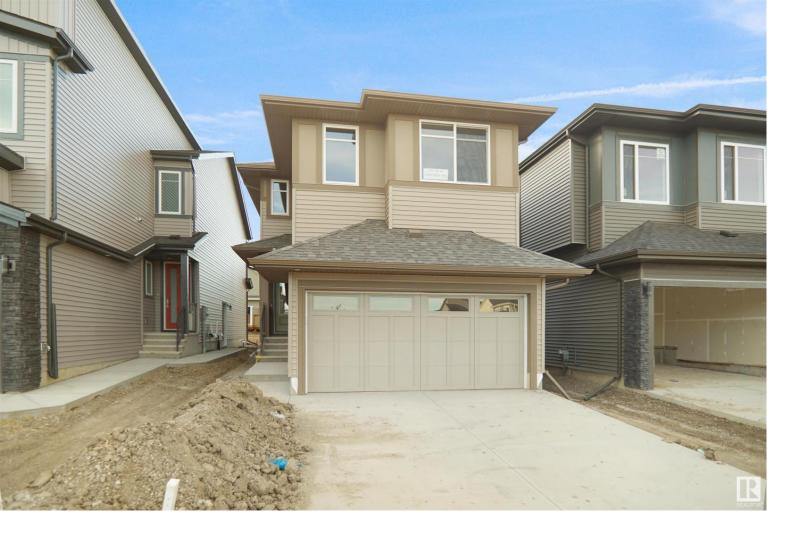

## 4826 170A Avenue Edmonton AB

\$569,900

The Wexford III provides space for family dinners or birthday parties and everything in between. This open-concept layout ensures your families space flows seamlessly. The upper floor has a large bonus room providing an additional space to meet to watch cartoons, set up exercise equipment or cozy up for movie night. You will also find 3 spacious bedrooms and large primary suite to relax and unwind. Additional features include LVP flooring throughout the main floor, electric fireplace, large windows for ample natural light, stainless steel appliances and large dining room. This home also has a main floor spice kitchen and a side separate entrance to the basement for future development. This home is conveniently situated in the Northeast community of Cy Becker Landing providing easy access to Anthony Henday Drive, Manning Town Centre and Clareview Community Rec Centre. This home is now move in ready!