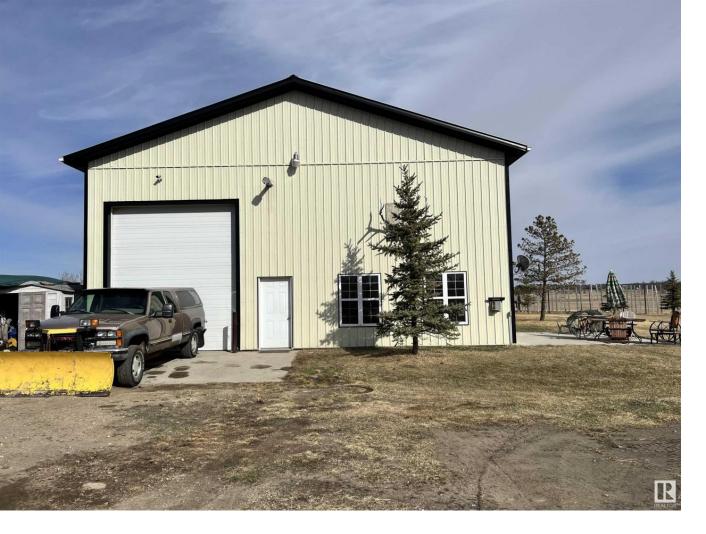

## 48277 Rge Rd 255 Rural Leduc County AB

\$840,000

This is a one of a kind property only 12 min south of Leduc. 80 acres of picture perfect land with a beautiful hilltop walkout building spot within a permitter of trees. The rolling pastures are fully fenced with over \$100,000 of elk fencing, cross fenced with well planned integrated pens and gate systems and two way access to automatic waterer. The building is 40x80, split with fully finished heated 40x50 shop with 220 wiring,  $14 \times 14$  overhead door great for truckers and equipment \$20x30 residential suite with 20x30 garage in front. Inside this popular SHOUSE set up you will find a gorgeous kitchen with hickory cabinetry, 11/2 baths, laundry, living room with 17 ft ceilings and corner fireplace and the upper level one bedroom loft. The living quarters can be expanded into the garage also if more bedrooms or living space is needed. The perfect farm site to bring your horses, cows, buffalo or game that is already set up. The savvy investor will love the income that could be generated from this property.