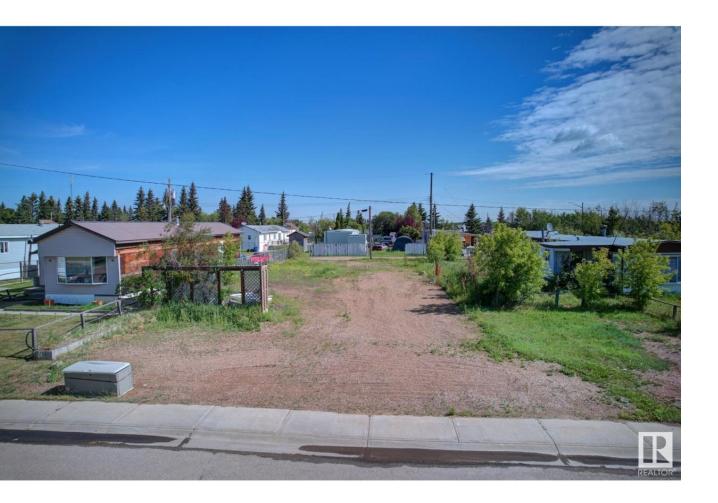

## Chipman Alberta \$95,700

Welcome to the charming Village of Chipman, tucked away in a peaceful corner of Lamont County! Just a short drive from Lamont, you'll find a lovely 54' x 125' vacant lot in the manufactured home park district. This cozy village is the perfect place to settle down, with just a 45-minute drive to Edmonton. Additionally, you're conveniently located near the beautiful Elk Island National Park and the fascinating Ukrainian Cultural Heritage Village. Imagine placing your new modular home on this lot and making it your own little slice of paradise! (id:6769)