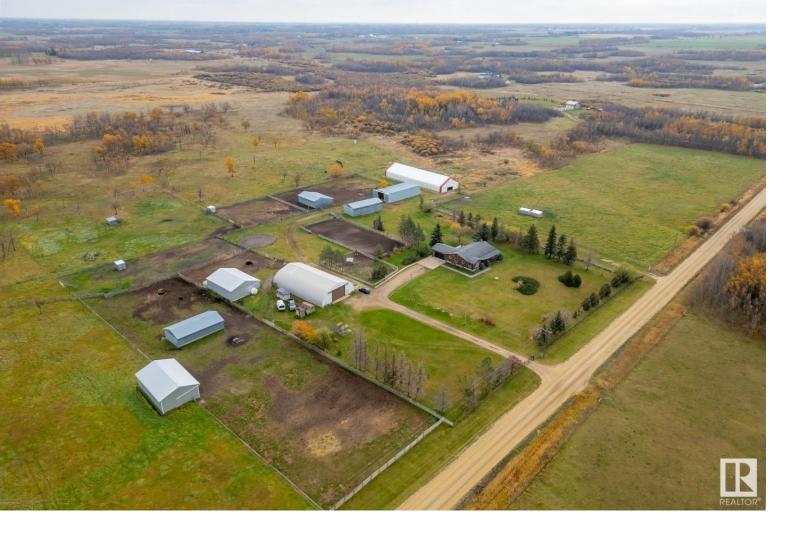

## 48317 RGE ROAD 261 Rural Leduc County AB

\$1,195,000

This property is a DREAM COME TRUE for EQUINE ENTHUSIASTS! Spanning 80 FULLY FENCED acres, it offers everything you need for thriving equine activities. This meticulously kept property includes a 50x150 ft INDOOR RIDING ARENA, INSULATED & HEATED BARN w/7-12x12 rubber matted stalls, WATER SUPPLY, LOCKERS, TACK & FEED ROOMS, & rubber mats in aisles. Outside you'll find 8 PADDOCKS of various sizes, 3 AUTO WATERERS, SHELTERS w/lights, HAY & EQUIPMENT SHEDS, and 60ft ROUND PEN. Lets not forget about the 70x160ft OUTDOOR RIDING ARENA & the 2 acre OBSTACLE/EVENTING COURSE! The Irg SHOP has concrete floors, electricity and drive through overhead doors. The home exudes charm w/its VAULTED OPEN BEAM CEILINGS boasting a cozy lvrm w/wb fireplace & Irg dining area. Kitchen has some newer appliances & eating nook overlooking the NEW DECK. Upper level is completed with 2 spacious bedrooms, 2-bthrms, & main floor laundry. Lower level complete w/living & dining area, kitchen, pantry, bdrm, den, 4 pce bath. GST may apply.