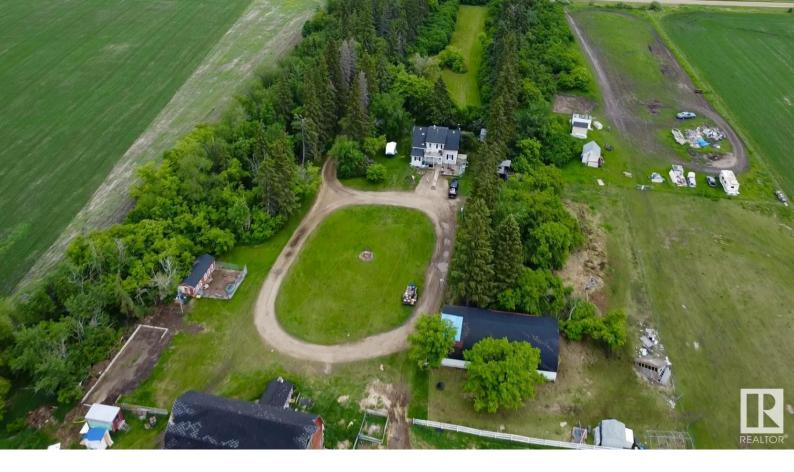

## 48320 Rge Rd 244 Rural Leduc County AB

No neighbours. NOT IN A SUBDIVISION. Located in rural Leduc County. 15 min. Drive to Edmonton's International Airport. Great opportunities await: homesteading/ home-based business, horse enthusiasts all located on 11.86 Acres. Offering 4 drilled wells 2 functioning w/plentiful quality water. The character home is spacious & well cared for, built on a solid concrete foundation. Excellent for a growing family. Having 4 bedrooms, 1.5 bathrooms, gorgeous new kitchen & a stunning dining room perfect for large family gatherings. Relaxing is easy in this family room graced with a cozy (fully inspected) wood burning stove. There is newer h/w/lam floors, plumbing, toilets, sinks, newer shingles, siding, plus 100 amp electrical panel. Several outbuildings include barn, Quonset, insulated shop with separate well, septic & 220v power, chicken coop & shed w/concrete floor. Fully fenced riding arena & concrete floor tack room. Mail delivery service to the property. Gated, paved access w/only 2 km gravel to property. Listing Presented By: