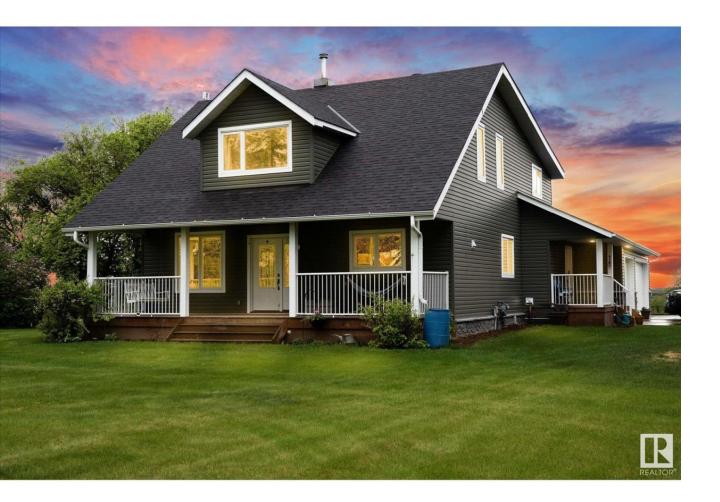

## Rural Leduc County Alberta

\$799.900

\*\*\* I don't know if this would interest you, but... \*\*\* Sometimes when searching for a beautiful acreage in the country, you find a home that doesn't suit your family. The land isn't as big as you'd like. Or you can't find a place with the parking & shop space you need. Well, if that's been your struggle, this might be the place for you. But only if... 1) Close to town(s): Quick drive to Calmar (Calmar Bakery!), Devon, Leduc. And if you HAVE to venture to Edmonton it's not that far away 2) SPACE: 10.82 acres. Room for some horses, quads, or flock of sheep. (Don't forget chickens!) 3) HUGE Country Home w/ MODERN Upgrades. FIVE Bdrms + Office/Den. Cozy wood stove in the huge family room. Exposed brick & timbers. Space downstairs for extras (and loud teenagers). Ensuite + Main bath w/ heated floors 4) PARKING: Not only an attached TRIPLE garage w/ IN-FLOOR HEAT, but you also get a MASSIVE quonset (Wife won't let you buy a tractor? Get three. It's so big inside she probably won't notice). Welcome Home! (id:6769)