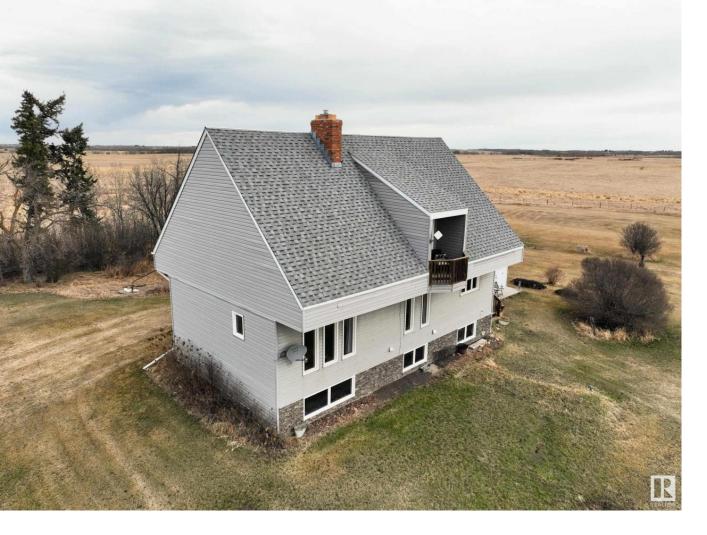

## 48451 RR223 Rural Camrose County AB

\$549,000

Welcome to this elegant home located approximately 30-35 minutes from the airport. Situated on 5 acres of fully fenced land, this property offers an ideal location for a hobby farm. Features include 60x40ft quonset and multiple garden sheds, with a redone shed that used to be a single car garage; can easily be added on to. Inside, you'll find a large dining room, a spacious kitchen boasting oak cabinets, and stunning cathedral ceiling in the family room. South-facing orientation ensures ample natural light, while French doors open to an east-facing deck, perfect for enjoying picturesque sunrises. With 3 bedrooms and 2 baths, this well maintained house is poised to become your perfect home!