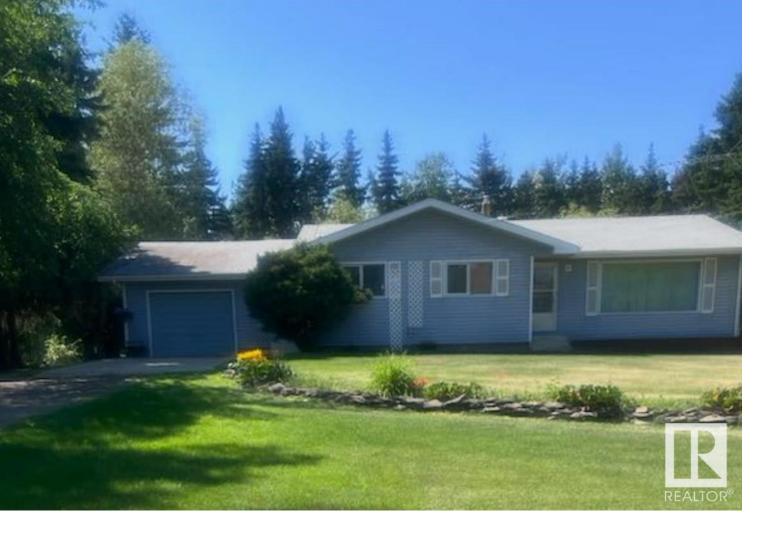

## Rural Leduc County Alberta

\$539.000

If you're looking for an acreage with a good large house and an excellent set of buildings, this is the one for you! Located 1.2 kms from pavement, this 1492 sq ft bungalow offers a convenient kitchen with an adjoining dining area with built in oak china cabinet. Appliances include a gas range, range hood, SS fridge and BI dishwasher. The large adjoining living room boasts a huge picture window. Two bedrooms, a 4 pce bath and laundry complete the main floor. The partially finished lower level boasts a huge family room with a gas fireplace and 2 pce bath. Out buildings include a 50' X 30 heated shop with 220 amp service, concrete floor and a new overheard door. Other outbuilding include a hip roof barn with attached hog barn, cattle shelter and 2 hay sheds. A fenced horse enclosure was recently added. Gorgeous shelter belt and small creek running through the property. Check out this great acreage close to pavement, schools and YEG. (id:6769)