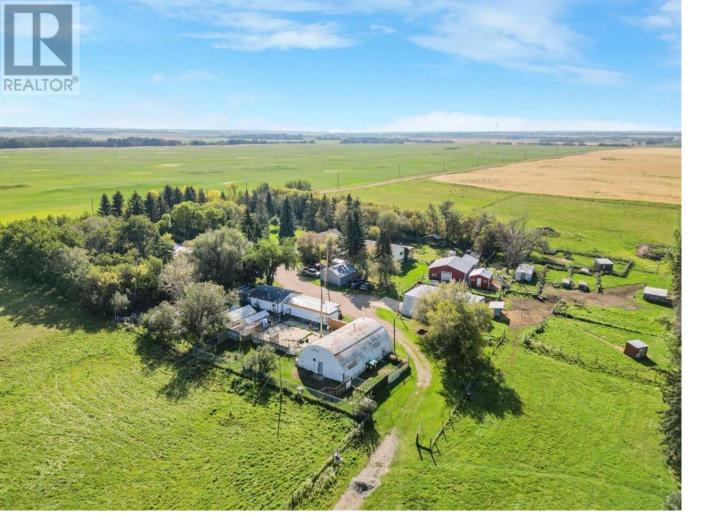

## 48472 Rge rd 252 Rural Leduc County Alberta \$1,199,000

Welcome to your private revenue generating 80 acre paradise. This multi-dweling property is less than a 10 minute drive from Leduc and is currently generating over \$3,000/month in rental and land lease revenue. The main home is over 3,100 square feet and features two fully updated and self contained living spaces. Updates include two beautiful show home quality kitchens complete with quartz counter tops and high end appliances. Combine that with the single wide mobile home and there is space for the whole family, or continue to use the extra living areas as rentals. Outside the private yard features plenty of out buildings including two large quonsets, double garage, barn, 37x48 shop, along with other storage buildings. The owner is currently operating a dog kennel and with that there have been dog runs and a dog park added to the property. This is truly a property that must be seen to be appreciated. (id:6769)