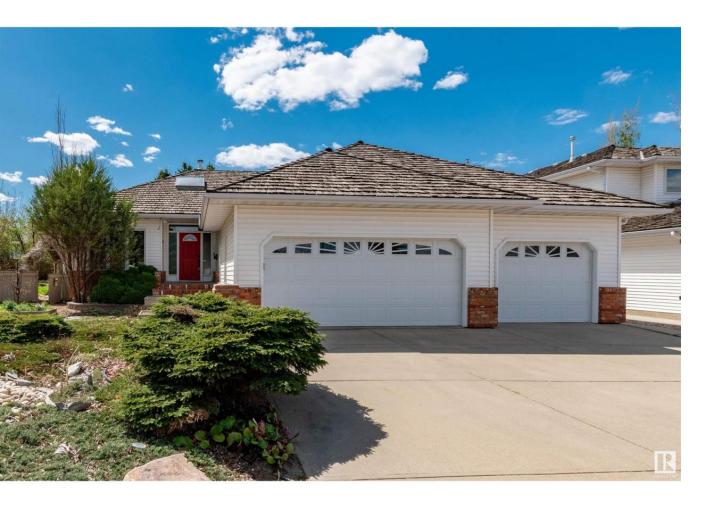

## Sherwood Park Alberta

RARE FIND! This Salvi built bungalow is situated on a MASSIVE LOT in a cul-de-sac offering a FULLY FINSHED basement and a TRIPLE ATTACHED GARAGE!!! Awesome SOUTH FACING BACKYARD with huge deck & a huge shed too! Open floor plan with 4000 square feet of total living space! Big entry way & hardwood floors. Large living room with heated slate floors & gas fireplace. Beautiful kitchen with an abundance of cabinets, Granite & heated floors. Primary Bedroom with walk-in closet & GORGEOUS NEW ENSUITE (heated floors). Second bedroom & 4 piece bathroom (heated floors). Mud room/laundry area. UPDATED basement with a huge family room plus rec room area, vinyl plank flooring, flex room, 2 bedrooms, BEAUTIFUL 4 piece bathroom with sauna, utility & storage space. Cedar shakes are approximately 10 years old. HUGE driveway! Excellent location, only steps to the park, walking trails, and super close to shopping, transit and great amenities. Immediate possession is available! Visit REALTOR(R) website for more information. (id:6769)