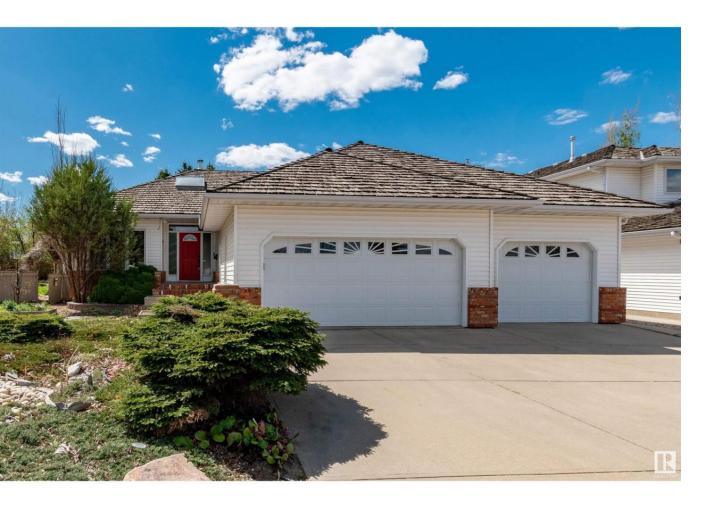

## Sherwood Park Alberta

RARE FIND! This Salvi built bungalow is situated on a MASSIVE LOT in a cul-de-sac offering a FULLY FINISHED basement and a TRIPLE ATTACHED GARAGE!!! Awesome SOUTH FACING BACKYARD with huge deck & a huge shed too! Open floor plan with 4000 square feet of total living space! Big entry way & hardwood floors. Large living room with heated slate floors & gas fireplace. Beautiful kitchen with an abundance of cabinets, Granite & heated floors. Primary Bedroom with walk-in closet & GORGEOUS NEW ENSUITE (heated floors). Second bedroom & 4 piece bathroom (heated floors). Mud room/laundry area. UPDATED basement with a huge family room plus rec room area, vinyl plank flooring, flex room, 2 bedrooms, BEAUTIFUL 4 piece bathroom with sauna, utility & storage space. Cedar shakes are approximately 10 years old. HUGE driveway! Excellent location, only steps to the park, walking trails, and super close to shopping, transit and great amenities. Immediate possession is available! Visit REALTOR(R) website for more information. (id:6769)