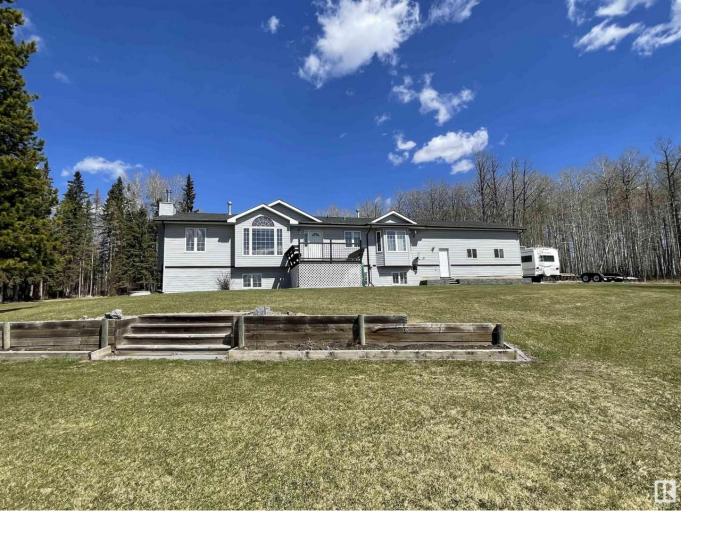

## 48521 RR 82 Rural Brazeau County AB

\$769,000

Welcome to this incredible acreage property, perfectly situated just minutes from town down paved roads on 67.56 acres. With 5 spacious bedrooms and 3.5 baths, this home offers ample space for family & friends and boasts an impressive 28x26 heated attached garage, all on an ICF foundation. It has beautifully manicured land & trails making it a perfect hobby farm and roughly \$4700/yr in oil revenue to more than cover your taxes! The home offers just over 3000 sq ft of living space with an open-concept, light-filled main floor, main floor laundry, a large primary with 4-c ensuite & 2 other spacious bedrooms and baths. 3 large decks & a stone fire pit give great outdoor entertaining space. The basement has amazing recreational space w/ a wet bar, pool table area and a cozy rock-fire place for those cold days. A 3-pc bath, large storage room and 2 additional bedrooms round out the basement. With it's close proximity to town and private setting, this is a property you could build a pretty beautiful life on!