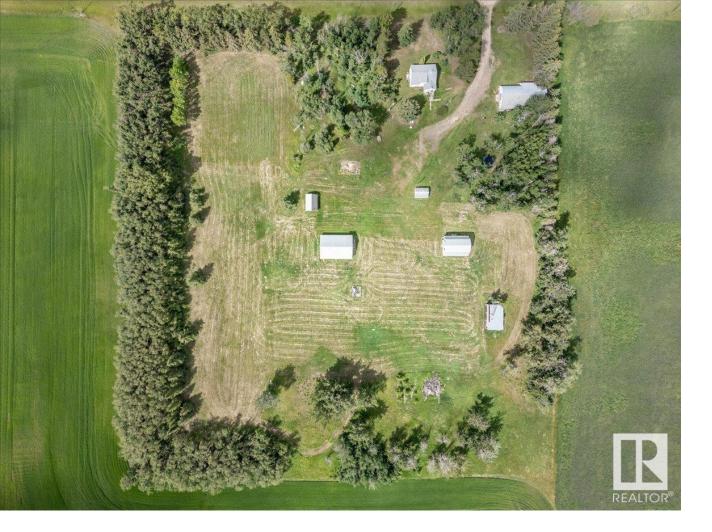

## Rural Leduc County Alberta

\$389,900

7.59 acres with a 1315 sq/ft House, Barn, Workshop, and other Out Buildings. The Main floor of the Home has a Mudroom, Kitchen, Dining room, Living room, Primary Bedroom, and a 4 piece Bathroom. The Upper level has Two more Bedrooms, and a Storage room. The Basement is unfinished and has a separate entrance. The Workshop is 30' x 58' with the front portion having a Cement floor, Power, Heat, and Storage above. The Barn has a metal roof, cement floor, and a loft above. The Pump House has Power, Heat, Cement floor, Washer, and Dryer. There is another Workshop with a Cement floor, and Metal roof. Trees surround the property keeping it private and secluded. (id:6769)