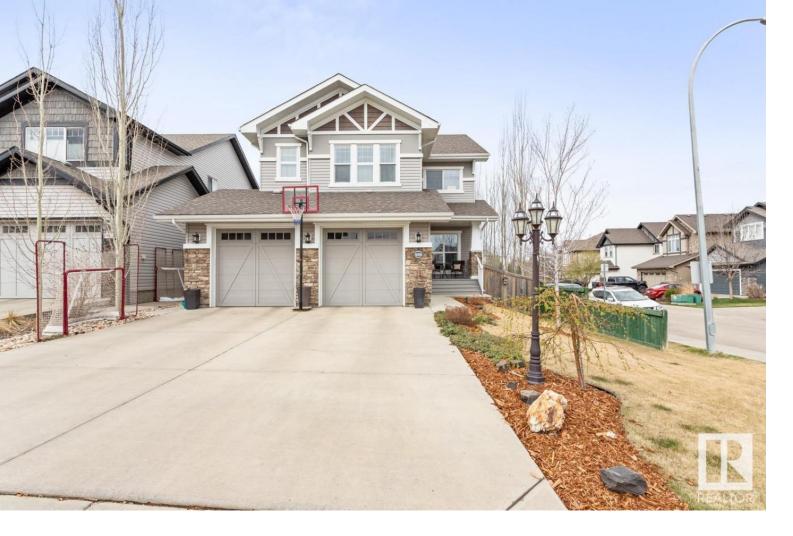

## 486 CHURCHILL Crescent Sherwood Park AB

\$749.900

GORGEOUS family home in Lakeland Ridge features AC, 5 bdrms (4 UP), 3.5 baths & OVERSIZED, HEATED dbl garage. Charming front verandah invites you into the home to find 9' ceilings & hand-scraped hardwood throughout the bright & spacious layout. The kitchen offers white cabinets, corner pantry, S/S appliances & granite island that over looks the dining & living rm with cozy fireplace. Den, 1/2 bath & laundry with cabinets complete this level. Upstairs you will find a bonus rm with 2nd fireplace making it a perfect place for movie or game nights. LOVE the king sized primary suite with vaulted ceilings, WI closet with BI organizers & luxurious ensuite. 3 more bdrms are all generous in size & offer custom shelving. 4pc bath with granite vanity complete the upper level. FF basement has 9' ceilings & laminate flooring throughout the rec rm with bar & fireplace. 5th bdrm with WI closet & infloor heat in the 4pc bath. ENJOY the fenced & landscaped yard with deck & pergola. All just steps away from schools & parks