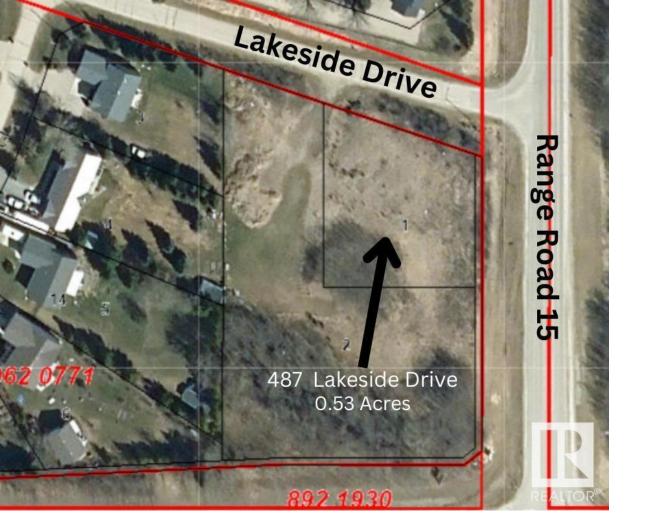

## Rural Parkland County Alberta

Incredible opportunity of 0.53 acres just outside of Stony Plain in the vibrant community of Spring Lake. Range Road 15 and Township Road 524 service not only Spring Lake residence with quick access to Highway 16 to the north and Stony Plain to the east, Hasse Lake and Mink Lake to the west but also core country residential residences of Parkland County in the surrounding area. Spring Lakes population itself in 2023 was 773 residence and continues to grow with few commercial opportunities available. (id:6769)