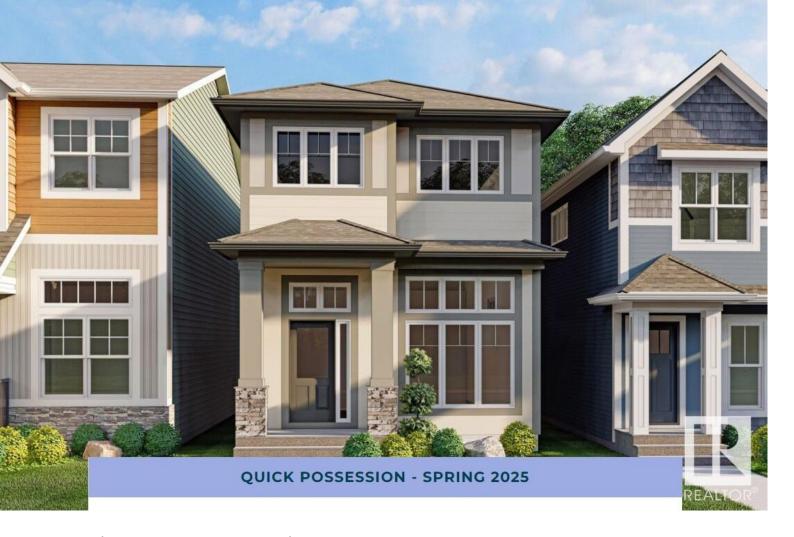

## 488 Edgemont Drive Edmonton AB

\$559,900

Visit the Listing Brokerage (and/or listing REALTOR(R)) website to obtain additional information. Step right into the Alder, our lavish split level model. Designed with open concept living in mind, the main floor boasts a grand great room with plenty of space to entertain and gather. Continue through your cozy dining nook to reach the thoughtfully crafted level 1 kitchen which can accommodate the addition of a 9' island, perfect for hosting friends and family! Upstairs, there is an impressive primary suite with dual sinks and a bonus room for everyone to enjoy. The basement is already roughed in for a 2 bedroom suite, and comes complete with an exterior side entrance to the basement.