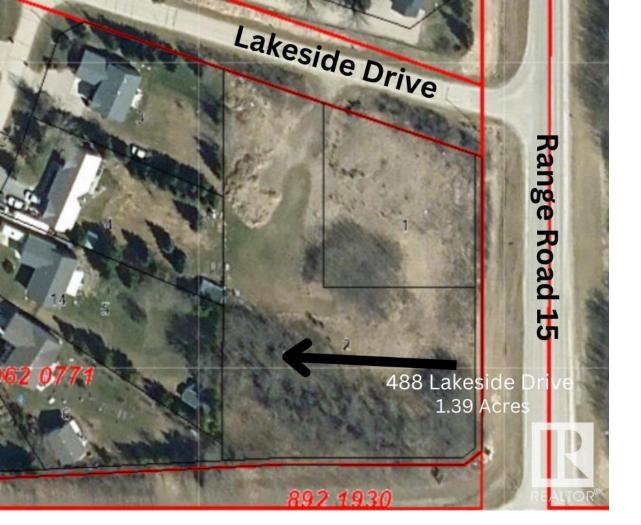

## Rural Parkland County Alberta

Incredible opportunity of 1.39 acres just outside of Stony Plain in the vibrant community of Spring Lake. Range Road 15 and Township Road 524 service not only Spring Lake residence with quick access to Highway 16 to the north and Stony Plain to the east, Hasse Lake and Mink Lake to the west but also core country residential residences of Parkland County in the surrounding area. Spring Lakes population itself in 2023 was 773 residence and continues to grow with few commercial opportunities available. (id:6769)