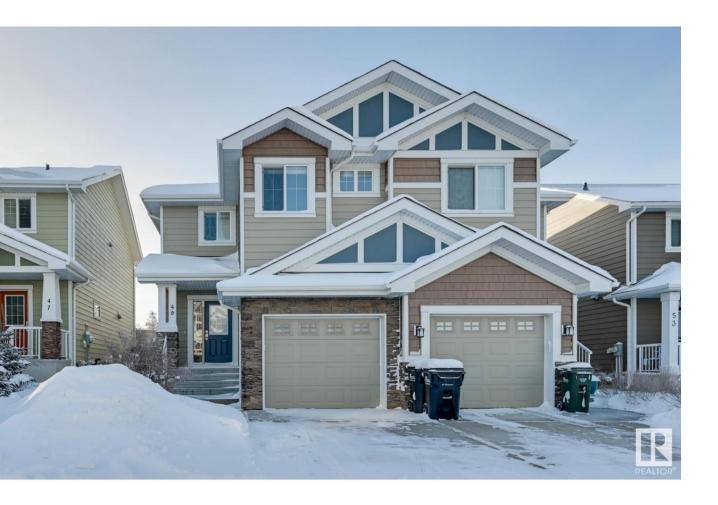

## Sherwood Park Alberta

\$347,800

Beautifully maintained duplex located in Lakeland Ridge with a private backyard. The main level allows natural light and features hardwood floors throughout, a fireplace, an open concept kitchen/living space with SS appliances, granite countertops, a large island/eating bar, corner pantry and kitchen nook with access onto your deck. Main level complete with 2pc bathroom. 2nd level complete with upstairs laundry. Other features include a single attached garage, plenty of storage, higher energy mechanical including a tankless hot water for a lower utility bill. This well maintained complex offers visitor parking and is walking distance to parks, schools and walking trails. Close distance to Baseline road with access to all your amenities in minutes. A Sherwood Park gem! (id:6769)