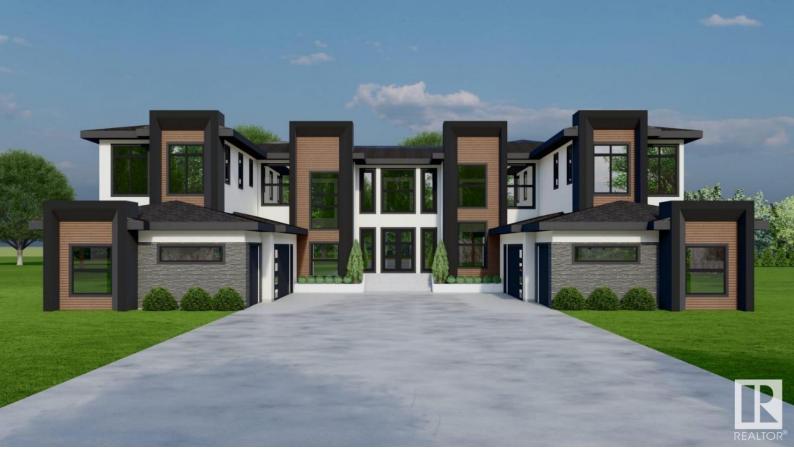

## Rural Parkland County Alberta

\$2,650,000

Discover unmatched luxury on a full acre just minutes from Spruce Grove and Edmonton. This 6,649 sq ft estate features a main floor primary suite plus two second floor primary suites, two additional bedrooms, an elevator, and a covered deck for year-round enjoyment. The chef's kitchen is complemented by a full spice kitchen, while dual mudrooms add everyday convenience. Car lovers will appreciate the 6-car heated garage, with thoughtful extras like a dog bath an electric vehicle charging included. Crafted with exceptional finishes throughout, this is a rare opportunity to own a true luxury retreat close to the city. The home comes with a 200amp service. (id:6769)