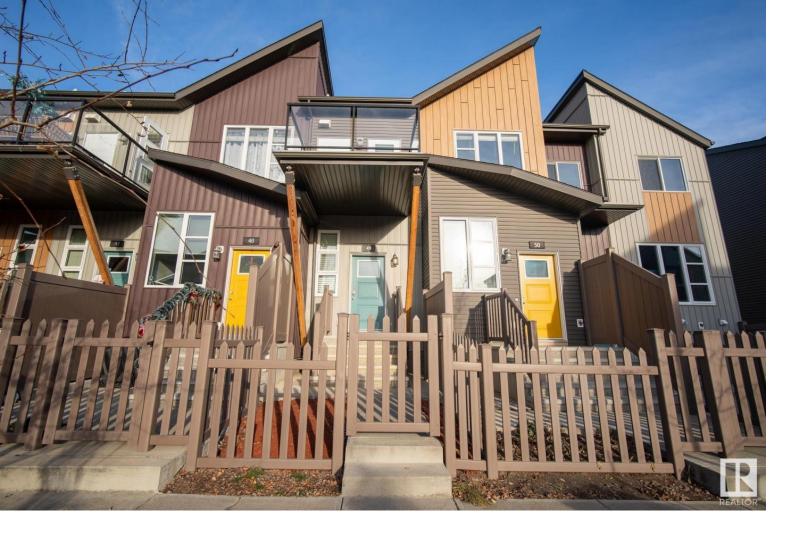

## 4470 PROWSE Road 49 Edmonton AB

\$254,900

Welcome to this stunning townhome in the sought after community of PAISLEY! This home has soaring vaulted ceilings which adds a grandness to the size of the home! The kitchen has modern cabinets finished with QUARTZ countertops, STAINLESS STEEL APPLIANCES, and a large island! Being open concept, this townhome is fantastic for entertaining as you have a great space for a dining table in addition to a spacious living room! Off of the main living space you will find access to your upper level balcony; in addition to your closed storage space. Moving back inside, you will find two bedrooms, with the PRIMARY BEDROOM completed with a WALK IN CLOSET! The upstairs is finished with a 4pc bathroom as well as LAUNDRY! The front foyer to the home is your main access to your fenced yard which overlooks the community courtyard! The bottom level homes your single attached garage, which is fully insulated! Paisley has many parks, walking trails, dog parks, public transit, and is close to shopping!