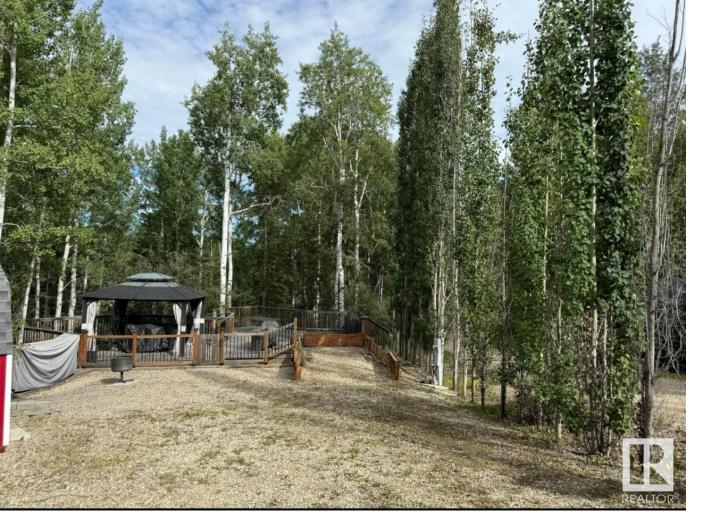

## Rural Parkland County Alberta

\$140.000

Welcome to your ideal retreat, nestled in a well-maintained four-season park! This property overlooks the scenic Pineridge Golf Course, with stunning views and easy access. It offers a generous 3,940 sqft lot, providing ample space and privacy, thanks to the beautiful mature trees surrounding the area. Enjoy the great outdoors on the expansive (approx)850 sqft wood deck, perfect for entertaining or simply relaxing in nature. For your convenience, the lot is equipped with power, water, and septic services. The property includes a spacious storage shed and a charming bunkie, offering additional accommodations for guests or a cozy hideaway. Just a short walk away, you'll find a playground, sports facilities, and restaurant. The park itself is well-appointed with separate washrooms and laundry facilities, a gym, and a clubhouse, ensuring you have everything you need for a comfortable and enjoyable stay. This property offers the perfect blend of tranquility and convenience. (id:6769)