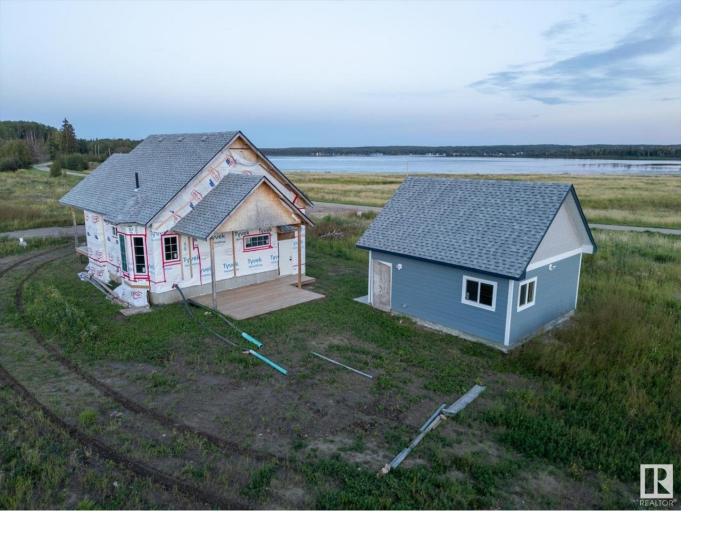

## Rural Lac Ste Anne County Alberta

\$169,000

Nestled in a serene and tranquil location, this unfinished bungalow with a detached garage offers a unique opportunity to create your dream home on Lake Isle. Set among the backdrop of peaceful surroundings this property promises a retreat-like atmosphere. We have professional blueprints of the layout of this home. Garage is 99% complete. Upstairs is framed and plumbing roughed-in. 1 bedroom is planned for upstairs, and 2 in the basement. This home is eagerly awaiting the touch of a skilled carpenter or visionary homeowner. Imagine customizing every detail to your taste making it the sanctuary you've always dreamed of. Do not miss the chance to bring this home to life and make an investment with immense potential in an idyllic location. This home is in a bare land condo community with amenities to come, a boat launch is nearby, and a dock for fishing and swimming! South View Summer Village is 1 km away. This is an opportunity to craft a home that is truly your own. Property is sold as is where is. (id:6769)