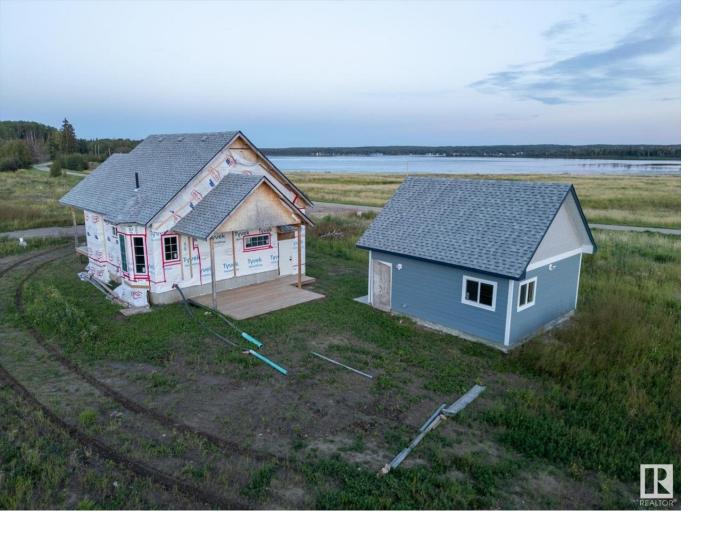

## Rural Lac Ste Anne County Alberta \$169,000

Nestled in a serene and tranquil location, this unfinished bungalow with a detached garage offers a unique opportunity to create your dream home on Lake Isle. Set among the backdrop of peaceful surroundings this property promises a retreat-like atmosphere. We have professional blueprints of the layout of this home. Garage is 99% complete. Upstairs is framed and plumbing roughed-in. 1 bedroom is planned for upstairs, and 2 in the basement. This home is eagerly awaiting the touch of a skilled carpenter or visionary homeowner. Imagine customizing every detail to your taste making it the sanctuary you've always dreamed of. Do not miss the chance to bring this home to life and make an investment with immense potential in an idyllic location. This home is in a bare land condo community with amenities to come, a boat launch is nearby, and a dock for fishing and swimming! South View Summer Village is 1 km away. This is an opportunity to craft a home that is truly your own. Property is sold as is where is. (id:6769)