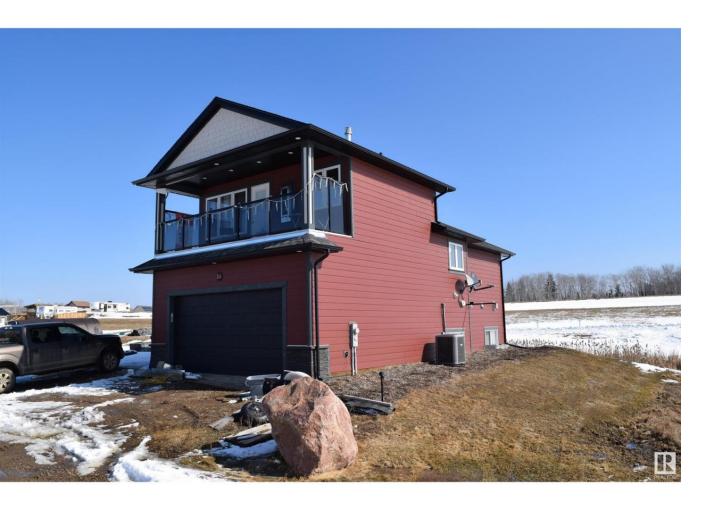

## Rural Lac La Biche County Alberta

\$285,000

CIVIL ENFORCEMENT SALE This property at Elinor Lake Resort and is being sold Where-Is, As-Is. This Bi-Level, is approximately 1,778 sq.ft., 2 bedrooms up and 1 in the basement, main floor laundry, large island kitchen with eat-in nook, living room with gas fireplace. Master bedroom with 3 sided fireplace, modern 4-piece ensuite, walking closet and walkout to a covered balcony with outdoor gas fireplace. Finished basement containing a family room, games room, 4-piece bath, bedroom, utility room all with heated floors, large deck with under deck storage and central air. All information and measurements have been obtained from the Lac La Biche County Assessment and/or assumed, and could not be confirmed. The measurements represented do not imply they are in accordance with the Residential Measurement Standard in Alberta. (id:6769)