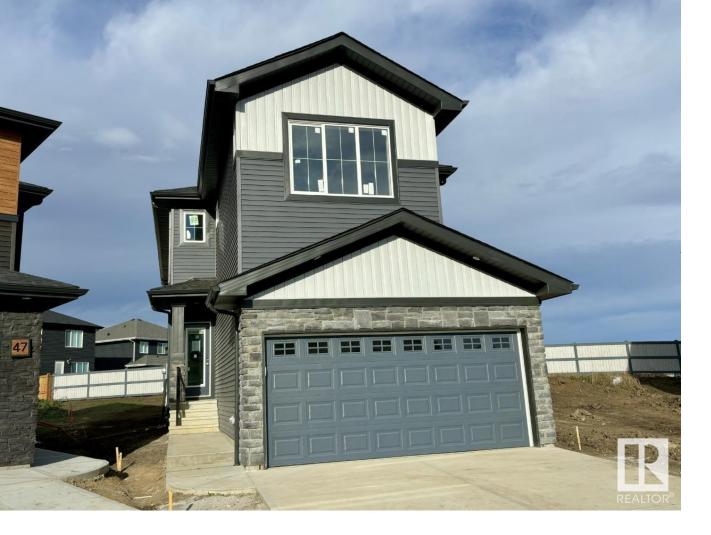

## Spruce Grove Alberta

\$569,900

Discover this stunning home located in the desirable Jesperdale community, steps from beautiful parks and scenic running trails. The home is built on a pie-shaped lot. The main floor boasts 9 ceilings with flex room and impressive open-to-above great room, complete with a sleek 50 linear electric fireplace. Modern L-shaped kitchen, complete with quartz countertops, a generous island, and Samsung appliance package, including a 30 chimney hood fan. Stylish metal spindle railings on the main and second floors. Painted MDF organizer in the mudroom with shelf, bench, and hooks. As you head upstairs, a striking bridge overlooks the great room and leads to a central bonus room, perfect for family gatherings. Three well-sized bedrooms upstairs, including a private primary bedroom. with a luxurious 4-piece ensuite, double vanity sinks, and a tiled stand-up shower. Side entrance with upgraded 9 ceilings in the basement, extra windows making it ideal for potential future development. Photos are representative. (id:6769)