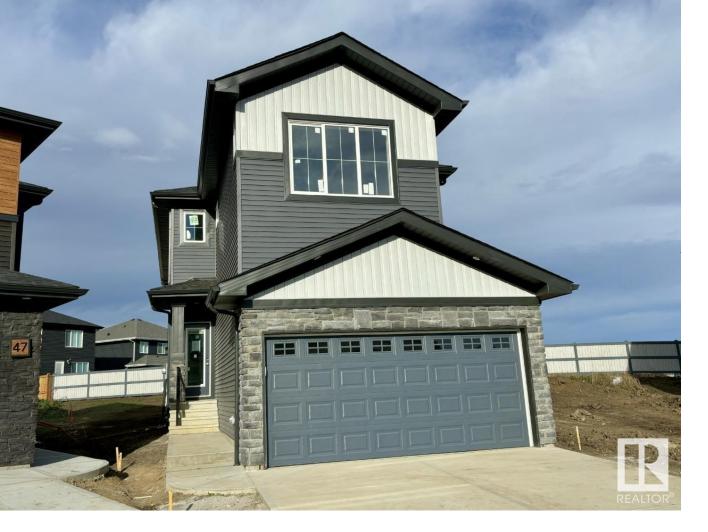

## 49 ASHBURY Crescent Spruce Grove AB \$569,900

Discover this stunning home located in the desirable Jesperdale community, steps from beautiful parks and scenic running trails. The home is built on a pie-shaped lot. The main floor boasts 9' ceilings with flex room and impressive open-to-above great room, complete with a sleek 50" linear electric fireplace. Modern L-shaped kitchen, complete with quartz countertops, a generous island, and Samsung appliance package, including a 30" chimney hood fan. Stylish metal spindle railings on the main and second floors. Painted MDF organizer in the mudroom with shelf, bench, and hooks. As you head upstairs, a striking bridge overlooks the great room and leads to a central bonus room, perfect for family gatherings. Three well-sized bedrooms upstairs, including a private primary bedroom. with a luxurious 4-piece ensuite, double vanity sinks, and a tiled stand-up shower. Side entrance with upgraded 9' ceilings in the basement, extra windows making it ideal for potential future development. Photos are representative.