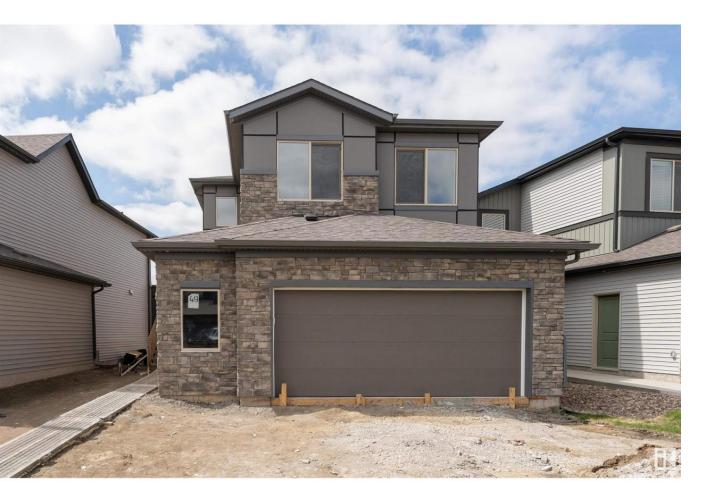

## Spruce Grove Alberta \$675,000

Step into this stunning two-storey home in Greenbury, Spruce Grove offering 2,338 sq. ft. of living space. The main floor offers a welcoming living room, a dining room, a stylish kitchen, a mudroom, a den, a convenient 2-piece bathroom, and the option to add a deck for outdoor enjoyment. The upper floor boasts a spacious bonus room, a primary bedroom with a walk-in closet and a luxurious 5-piece ensuite, two additional bedrooms, a laundry room, and a 4-piece bathroom. The basement is unfinished offering potential for customization. This home also includes an attached double garage, offering ample parking and storage. This home combines style and practicality for your ideal lifestyle. (id:6769)