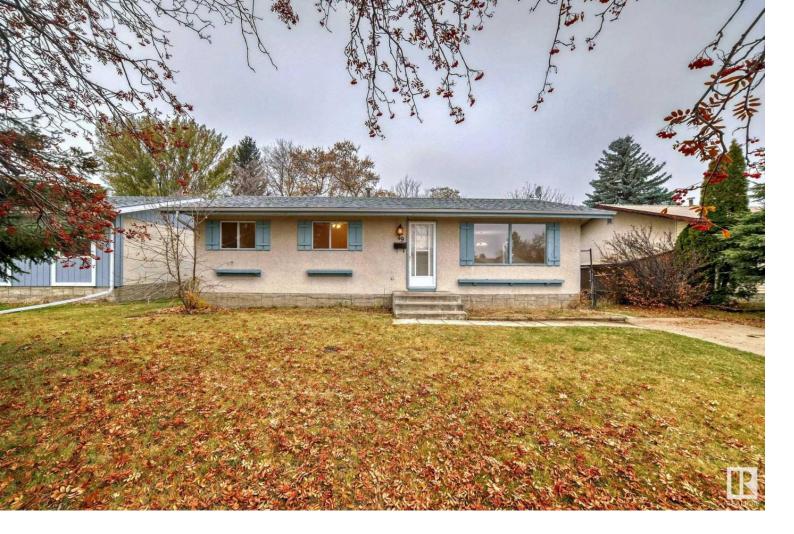

## 49 MEADOWOOD Crescent Sherwood Park AB

\$389,900

Nestled in the heart of Maplewood, this charming 3-bedroom starter home offers comfort and convenience! With a refreshed 4-piece bathroom and a bright kitchen featuring vinyl tile flooring and white cabinetry, it's designed for easy living. The fully finished basement adds versatility, hosting ample storage, a spacious family room, and a beautifully tiled walk-in shower in the second bathroom. Plus, there's room for a potential 4th bedroom (egress window needed). Outside, enjoy a spacious yard perfect for play, and take advantage of the location's walkable access to shopping, dining, parks, and more!