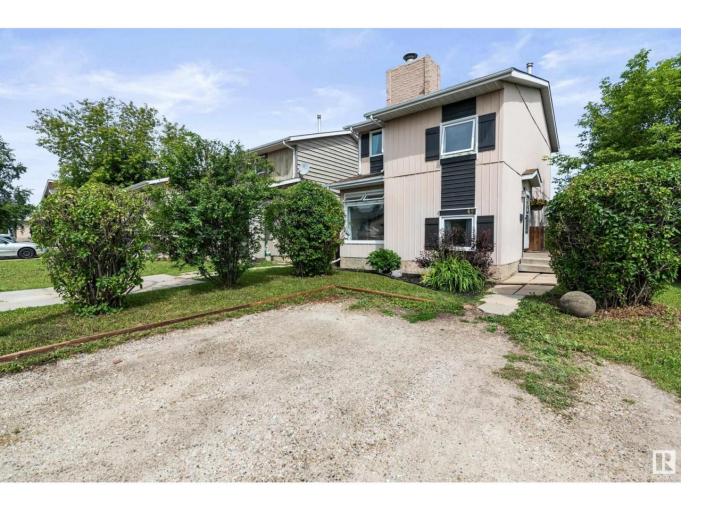

## Spruce Grove Alberta

\$314,900

Welcome to 49 Wellington Crescent in Woodhaven, Spruce Grove! This FULLY FINISHED 2-storey home is packed with CHARM, FUNCTIONALITY and SMART updates. The main floor offers a OPEN BRIGHT kitchen and dining area with TILE floors, patio doors that lead to an 8X12 DECK, plus a COZY living room with a woodburning FIREPLACE and a convenient 2-piece bath. GORGEOUS staircase with a landing OVERLOOKING the Living room area. Upstairs you'll find 3 bedrooms and a 4-piece bath. The basement features a REC ROOM, 3-piece bath and VINYL PLANK flooring. Recent upgrades include a newer FURNACE, HOT WATER TANK, and CENTRAL- A/C (2022). The backyard features ALLY ACCESS, a cement PARKING PAD, 2 garden wood boxes and a Storage Shed. Front offers 2-gravel parking pad and plenty of street parking. Updated VINYL WINDOWS throughout (except basement). Located close to schools and parks. Perfect for families or first-time buyers! A warm and welcoming home with timeless appeal! (id:6769)