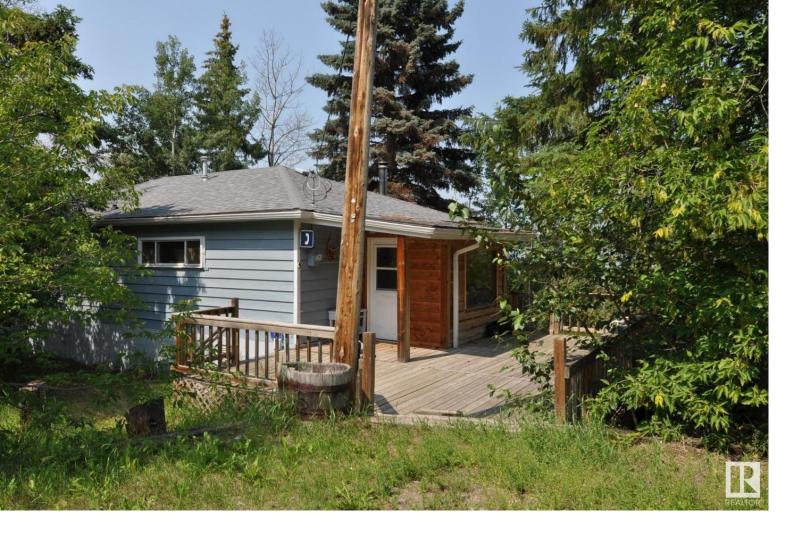

## 490 & 492 Lakeview Drive Rural Lac Ste. Anne County AB

\$164,900

LAKE FRONT OPPORTUNITY!! 3 LOTS PLUS YEAR ROUND CABIN! This lovely property is nestled in the quiet Summer Village of Sandy Beach and has a view of the lake. With some TLC this property could be your year round sanctuary. The home features 1 good sized bedroom and a possible 2nd bedroom that is currently being used as a laundry room. The open concept Kitchen, living room and dining room has plenty of space to entertain. Home also boasts laminate floors throughout the main living area and ceramic tile in the 3 piece bathroom and back entrance. The walls are knotty pine and the back porch features cedar walls. Outside is the newer deck and plenty of outdoor space to enjoy! (propane tank is leased and must be transferred to the buyer. Listing Presented By: