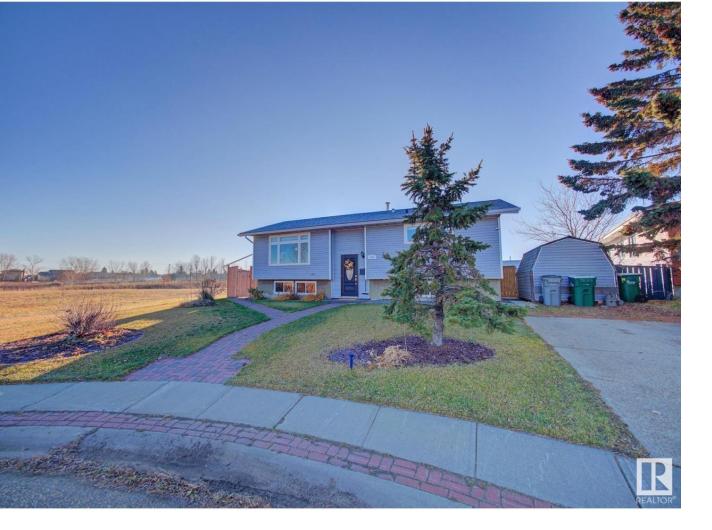

## Lamont Alberta

The beautifully renovated family home is at the end of a quiet keyhole on a spacious pie-shaped lot, with back alley access to a double detached garage. It offers a scenic farmland view from the front window and is located in the growing Lamont. The family-sized living room flows into the kitchen, which boasts newer cabinets, butcher block countertops, and a corner sink. The main floor includes a large primary bedroom, two additional well-sized bedrooms, and an upgraded 4PC bath. You'll find laminate flooring throughout the main floor, while the basement features durable vinyl plank flooring and newer baseboards. The basement provides ample space for entertaining and includes a renovated 3PC bath and two bedrooms. Recent upgrades include vinyl windows, shingles, exterior doors, a hot water tank, a deck, and a fence. This home is just steps away from Splash Park and is close to elementary, junior high, and high schools. Additional parking is available for vehicles, toys, or RVs on the front drive. (id:6769)