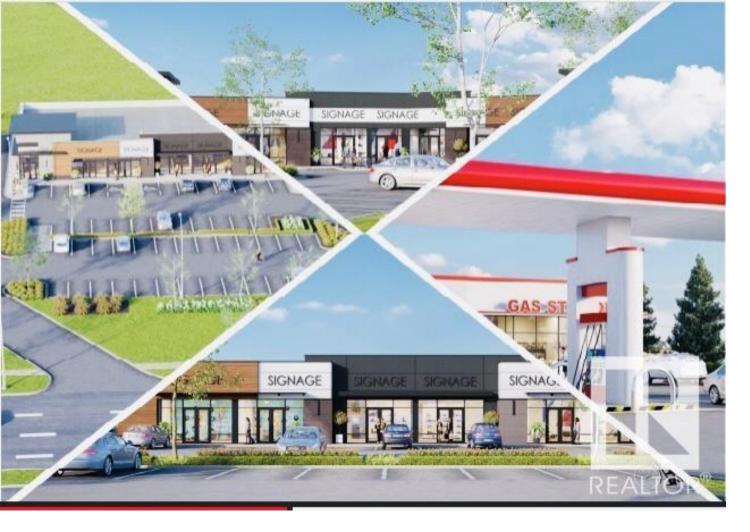

## Edmonton Alberta

Welcome to Elite Centre on 50th! POSSESSION READY !! JOIN PETRO CANADA, PIZZA, MEXICAN RESTAURANT AND OUR LAW OFFICE ! FINAL 4 UNITS REMAINING UNIT 101 (2044SF) & UNIT 102 (1342SF) UNIT 105 (1342 SF) UNIT 106 (1340 SF) GREAT OPPORTUNITY TO BUY YOUR OWN COMMERCIAL CONDO UNIT ! Brand new, HIGH EXPOSURE Retail / Professional / Office Commercial Condo Units FOR SALE OR LEASE. Prices starting -\$495 PSF Lease rates starting at \$35 PSF Direct exposure onto 50 Street & Roper Road with over 30,000 vehicles per day. Close to the upcoming Valley Line LRT. Quick access to Whitemud and Anthony Henday. Lots of parking and pylon signage. (id:6769)