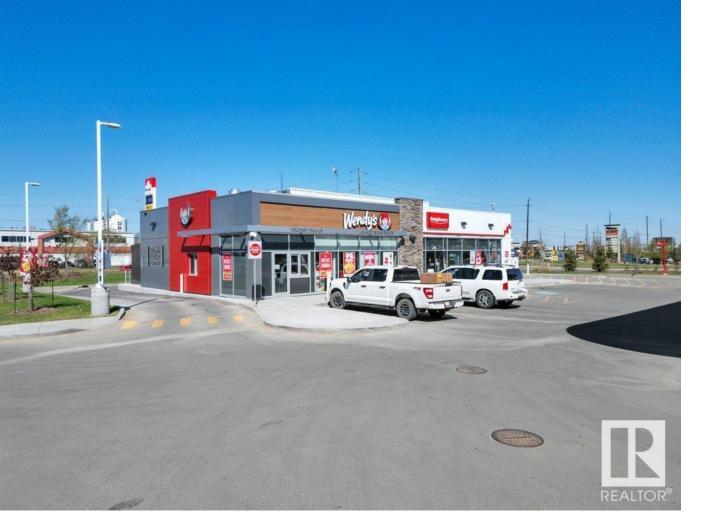

## Edmonton Alberta \$609,700

Welcome to Elite Centre on 50th. FINAL 4 UNITS REMAINING FOR SALE OR LEASE. \$455 PSF. Lease rate \$28.00 PSF. A brand-new high-exposure commercial development located at the busy intersection of 50 Street & Roper Road, with over 30,000 vehicles passing daily. Come join Petro Gas station, Wendy's, Filipino restaurant & Law office. A Freestanding building with various bay sizes available for sale or lease. Priced at \$455 PSF. Easy access to Whitemud Drive, Anthony Henday, and the future Valley Line LRT. Ample parking and excellent signage opportunities. Don't miss out -- bring your business to Elite Centre on 50th. (id:6769)